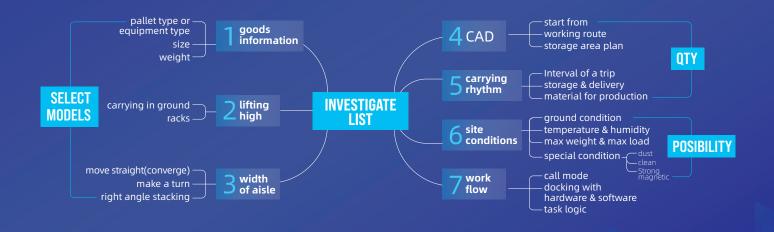

# 01

**Goods packed information** (L\*W\*H & weight & pallet photo)

#### 02

Lifting high (on ground or racks)

## 08

Working flows (specify the AGV demand working route & working areas, docking with other automation facilities or not, task logic sequence.) **03** Width of working aisles

# 04

CAD or PDF plan of the warehouse or production plant

# 05

Throughput (inbound and outbound pallets QTY working hours, working shifts)

# 06

**Site condition** (ground, temperature, not allowed in the freeze storage under <u>0 degree</u>)